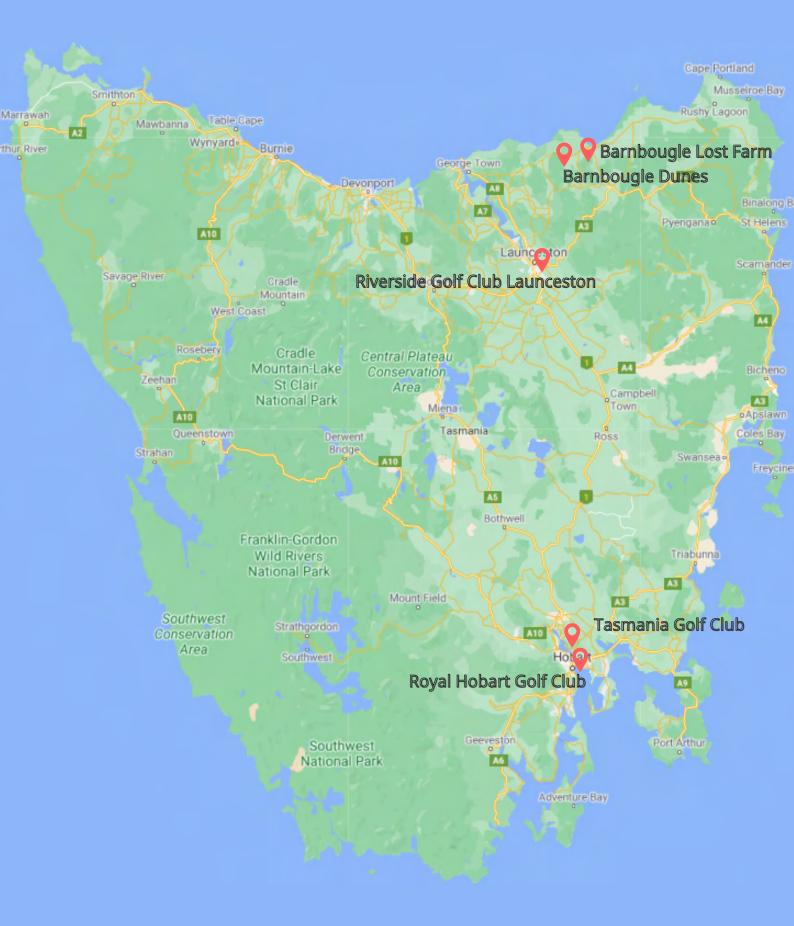

### Golf and Transfer Day - Royal Hobart

Royal Hobart Golf Club is renowned for the quality of its bunkers. There is no easing into a round on this tight, tree-lined parkland track with the 1st hole ranked stroke index 1 on the scorecard.