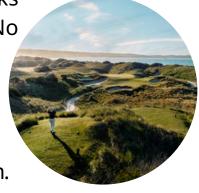

#### Day 1

Arrival HBA & Tasmania Golf Club

Today you travel to HBA and then we start the first-day golf course at Tasmania golf club. Tasmania Golf Club in the picturesque Barilla Bluff, is bordered by water on three sides with undulating tree-lined fairways. Pull trundlers provided, carts available. After golf course, we transfer to your hotel. The rest of the day is free.