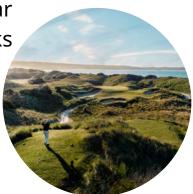

### Golf Day-Lost Farm &HOMEWARD BOUND

Just a short pitching wedge across the river from The Dunes, lies Barnbougle's second instalment – Lost Farm. Despite Lost Farm's close proximity to The Dunes, it is remarkably different, featuring 20-holes that wind along the coast and through the coastal dunes.