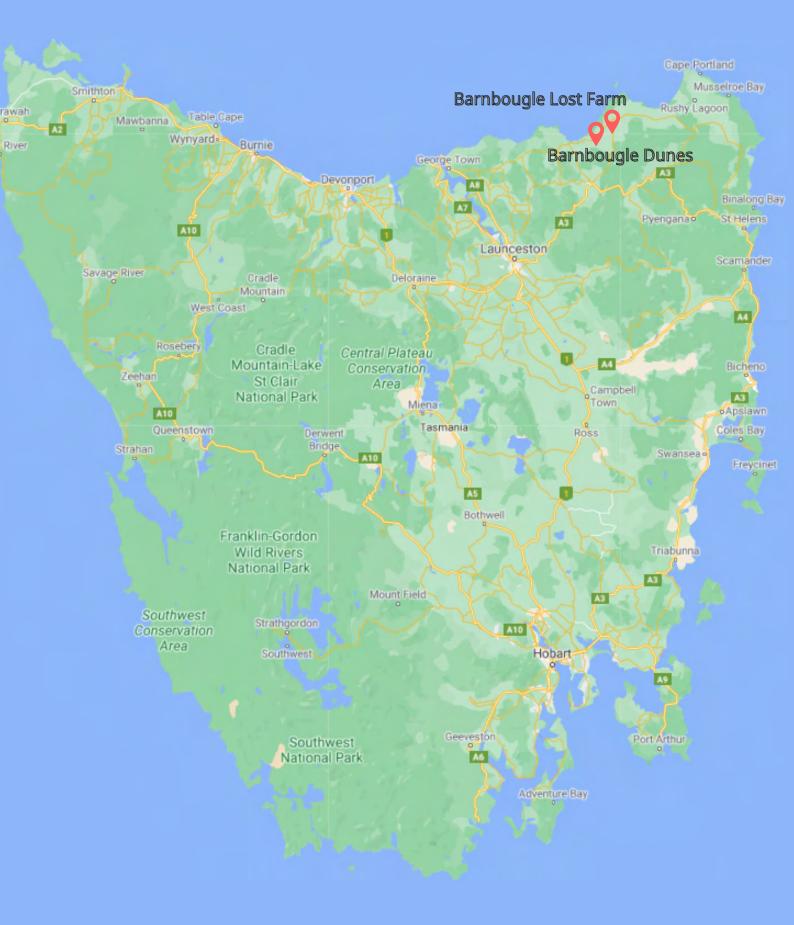

#### Arrival Launceston & Transfer

Today you travel to Launceston and then we transfer to Barnbougle, prepare for tomorrow golf course. We will stay at Barnbouge Accommodation, stay onsite in one of their numerous lodging options including the 3.5star Cottages at The Dunes, and the 4.5-star Luxury Golf Lodge at Lost Farm. Regardless of the group size and budget, Barnbougle has an accommodation option to suit your needs.

Tonight, you will stay at Barnbougle.